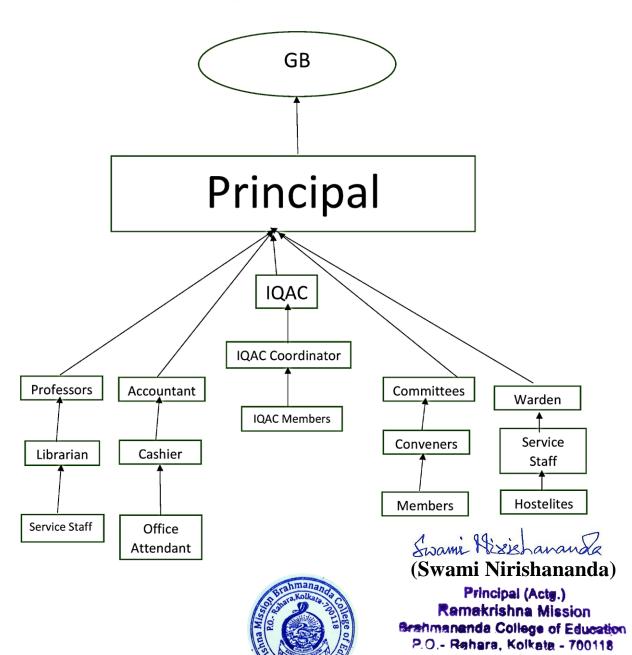

## ORGANOGRAM Structure of Administration

The Mind is susceptible to suggestions? Hearns whatever you teach it.