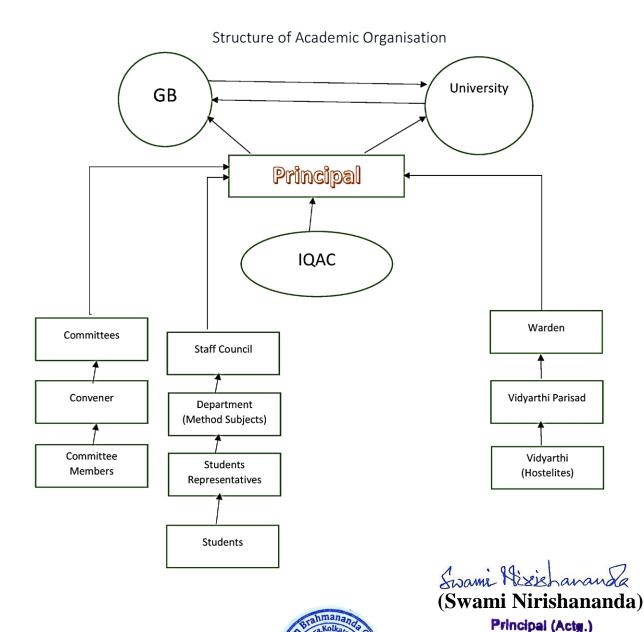

## **ORGANOGRAM**

Ramakrishna Mission

Brahmananda College of Education

P.O.- Rahara, Kolkata - 700118

The Mind is susceptible to suggestions? The mind is susceptible to suggestions? The mind is susceptible to suggestions?