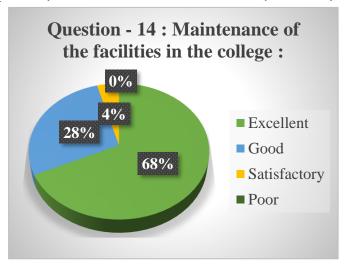

olkata, West Bengal, 700118

#### Overall Feedback by the Students (Sample 47) for the Academic Session (2021-22)







Question - 3: Impact of present B.Ed. course in the context of school education:



Question - 4 :Accessibility of teaching faculty in matters related to academic counseling and personal guidance :



Question - 5 :Digital literacy offered by the college for enhancing professional development among the students :







Swami Nizishananda)

Principal (Actg.)
Ramakrishna Mission
Brahmananda College of Education



Rahara, Kolkata, West Bengal, 700118

### Overall Feedback by the Students (Sample 47) for the Academic Session (2021-22)















Rahara, Kolkata, West Bengal, 700118

### Overall Feedback by the Students (Sample 47) for the Academic Session (2021-22)











Swami Nirishananda)

Principal (Actg.)
Remekrishna Mission
Brahmananda College of Education
P.O.- Rehare, Kolkata - 700118





Rahara, Kolkata, West Bengal, 700118

Overall Feedback by the Students (Sample 47) for the Academic Session (2021-22)

#### **Overall Commends**

- Best Teachers training college in West Bengal
- The college is very good for education.
- Respected professors are very much knowledgeable and helpful. They always help us to choose right carrer till now. The infrastructure of the college and hostel is very much updated. Thanks to Reverend Principal Maharaj and Respected Professors for not only teach us how to be a good teacher but also they helped us to understand the ideology of Thakur Sri Ramakrishna dev, Maa Sarada and Swami Vivekananda and also helped us t