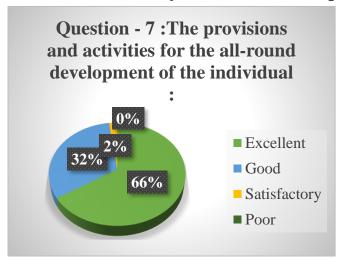

#### Overall Feedback by the Students (Sample 47) for the Academic Session (2021-22)

Question - 3: Impact of present B.Ed. course in the context of school education:

Question - 4 :Accessibility of teaching faculty in matters related to academic counseling and personal guidance :