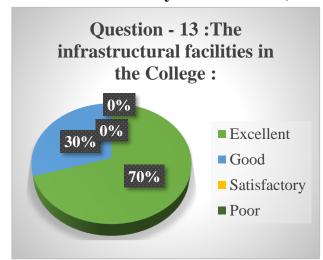

Kolkata, West Bengal, 700118

#### Overall Feedback by the Students (Sample 47) for the Academic Session (2021-22)







Question - 3: Impact of present B.Ed. course in the context of school education:



Question - 4 :Accessibility of teaching faculty in matters related to academic counseling and personal guidance :



Question - 5 :Digital literacy offered by the college for enhancing professional development among the students :







Swami Nizishananda)

Principal (Actg.)
Ramakrishna Mission
Brahmananda College of Education



Rahara, Kolkata, West Bengal, 700118

### Overall Feedback by the Students (Sample 47) for the Academic Session (2021-22)















Rahara, Kolkata, West Bengal, 700118

### Overall Feedback by the Students (Sample 47) for the Academic Session (2021-22)











Swami Nirishananda)

Principal (Actg.)
Remekrishna Mission
Brahmananda College of Education
P.O.- Rehare, Kolkata - 700118





Rahara, Kolkata, West Bengal, 700118

Overall Feedback by the Students (Sample 47) for the Academic Session (2021-22)

#### **Overall Commends**

- Best Teachers training college in West Bengal
- The college is very good for education.
- Respected professors are very much knowledgeable and helpful. They always help us to choose right carrer till now. The infrastructure of the college and hostel is very much updated. Thanks to Reverend Principal Maharaj and Respected Professors for not only teach us how to be a good teacher but also they helped us to understand the ideology of Thakur Sri Ramakrishna dev, Maa Sarada and Swami Vivekananda and also helped us