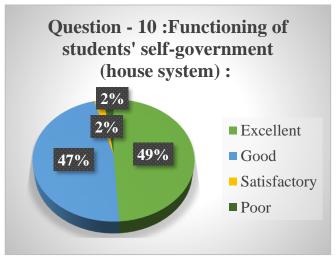

#### Overall Feedback by the Students (Sample 47) for the Academic Session (2021-22)

Question - 3: Impact of present B.Ed. course in the context of school education:

Question - 4 :Accessibility of teaching faculty in matters related to academic counseling and personal guidance :