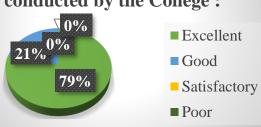

#### Overall Feedback by the Students (Sample 47) for the Academic Session (2021-22)

Question - 3: Impact of present B.Ed. course in the context of school education:

Question - 4 :Accessibility of teaching faculty in matters related to academic counseling and personal guidance :