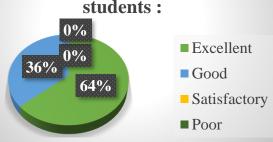

Question - 5 :Digital literacy offered by the college for enhancing professional development among the students :

Swami Nizishananda)

Principal (Actg.)
Ramakrishna Mission
Brahmananda College of Education