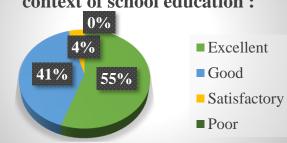

#### Overall Feedback by the Students (Sample 47) for the Academic Session (2021-22)

Question - 3: Impact of present B.Ed. course in the context of school education:

Question - 4 :Accessibility of teaching faculty in matters related to academic counseling and personal guidance :