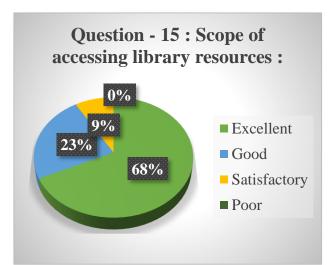

#### Overall Feedback by the Students (Sample 47) for the Academic Session (2021-22)

Question - 3: Impact of present B.Ed. course in the context of school education:

Question - 4 :Accessibility of teaching faculty in matters related to academic counseling and personal guidance :