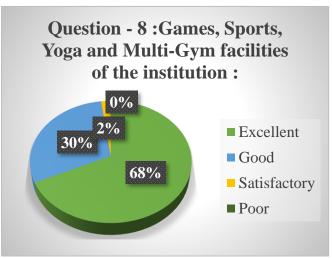

#### Overall Feedback by the Students (Sample 47) for the Academic Session (2021-22)

Question - 3: Impact of present B.Ed. course in the context of school education:

Question - 4 :Accessibility of teaching faculty in matters related to academic counseling and personal guidance :