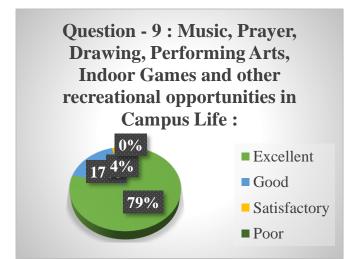

#### Overall Feedback by the Students (Sample 47) for the Academic Session (2021-22)

Question - 3: Impact of present B.Ed. course in the context of school education:

Question - 4 :Accessibility of teaching faculty in matters related to academic counseling and personal guidance :