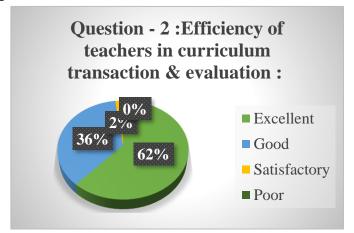

#### Overall Feedback by the Students (Sample 47) for the Academic Session (2021-22)

Question - 3: Impact of present B.Ed. course in the context of school education:

Question - 4 :Accessibility of teaching faculty in matters related to academic counseling and personal guidance :