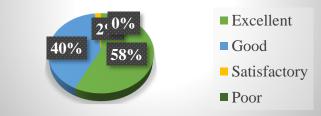

#### Overall Feedback by the Students (Sample 47) for the Academic Session (2021-22)

Question - 3: Impact of present B.Ed. course in the context of school education:

Question - 4 :Accessibility of teaching faculty in matters related to academic counseling and personal guidance :