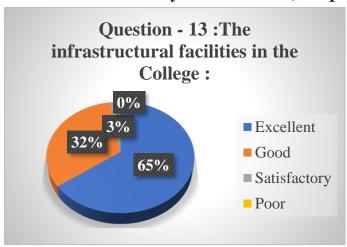

Rahara, Kolkata, West Bengal, 700118

Overall Feedback by the Students (Sample 47) for the Academic Session (2022-23)