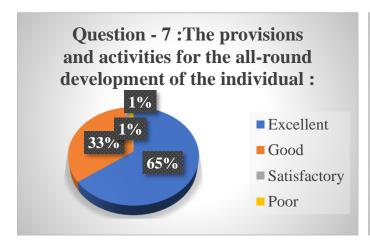

Rahara, Kolkata, West Bengal, 700118

Overall Feedback by the Students (Sample 47) for the Academic Session (2022-23)