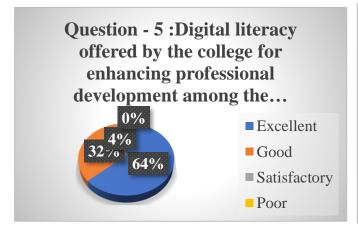

Rahara, Kolkata, West Bengal, 700118

Overall Feedback by the Students (Sample 47) for the Academic Session (2022-23)