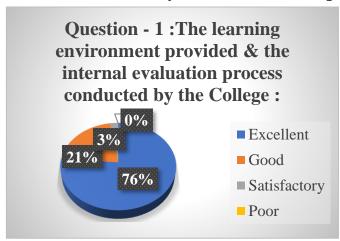

#### Overall Feedback by the Students (Sample 80) for the Academic Session (2022-23)

Swami Nirishananda)

Principal (Actg.)
Ramakrishna Mission
Brahmananda College of Education
P.O.- Rahara, Kolkata - 700118