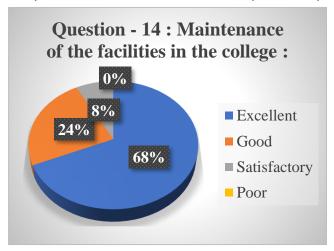

Rahara, Kolkata, West Bengal, 700118

Overall Feedback by the Students (Sample 47) for the Academic Session (2022-23)