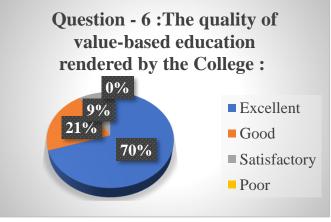

Rahara, Kolkata, West Bengal, 700118

Overall Feedback by the Students (Sample 47) for the Academic Session (2022-23)