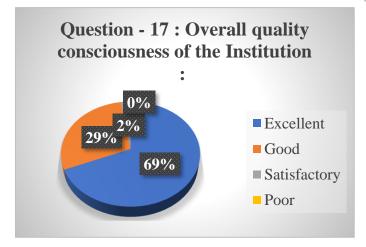

Rahara, Kolkata, West Bengal, 700118

Overall Feedback by the Students (Sample 47) for the Academic Session (2022-23)