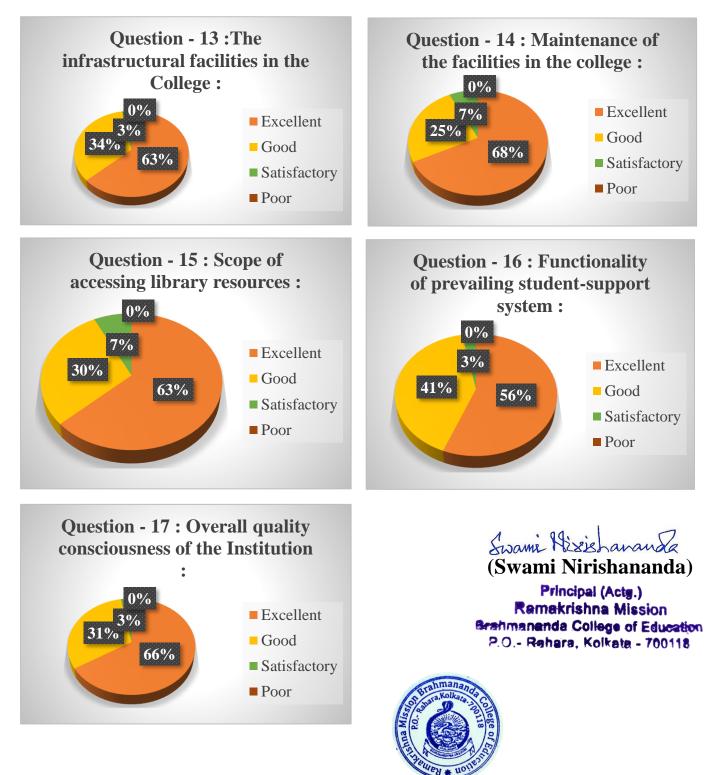

Swami Hisikhanan (Swami Nirishananda)

Principal (Actg.) Remakrishna Mission Brahmananda College of Education P.O.- Rehare, Kolkata - 700118