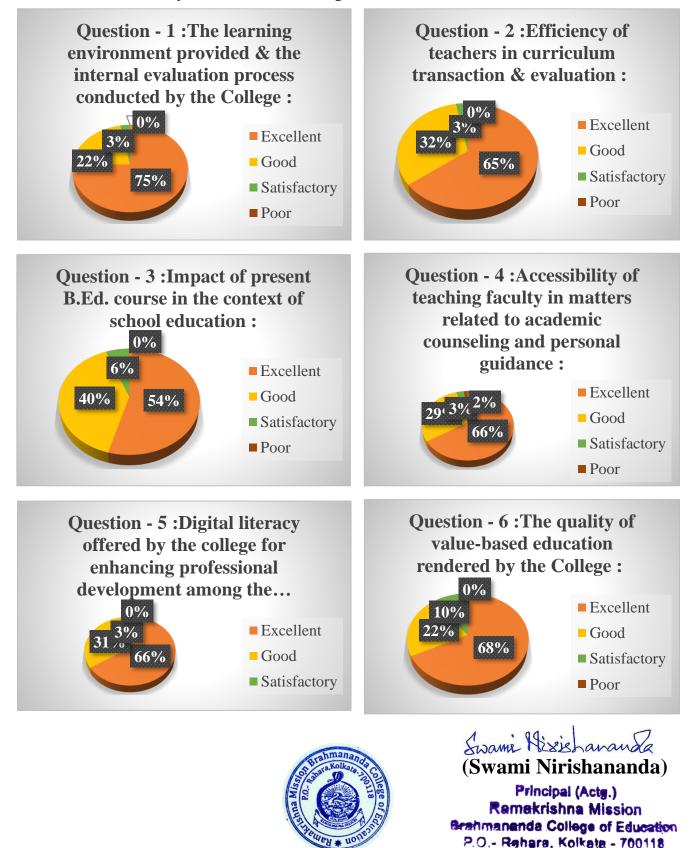

Rahara, Kolkata, West Bengal, 700118

**Overall Feedback by the Students (Sample 68) for the Academic Session (2023-24)** 

Rahara, Kolkata, West Bengal, 700118

**Overall Feedback by the Students (Sample 68) for the Academic Session (2023-24)** 

Rahara, Kolkata, West Bengal, 700118

**Overall Feedback by the Students (Sample 68) for the Academic Session (2023-24)** 